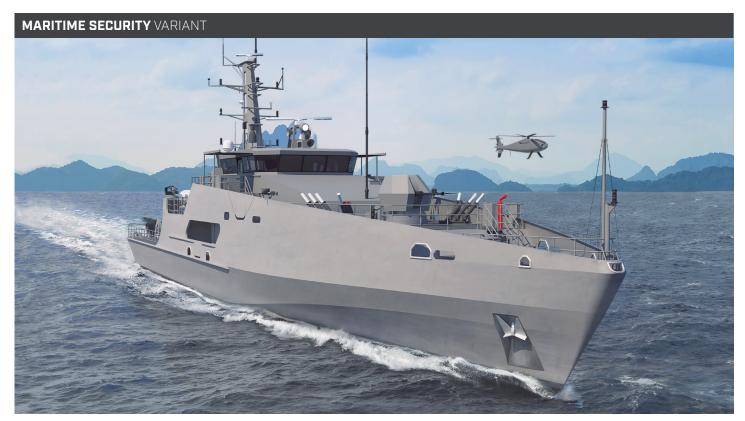

# **MARITIME SECURITY VARIANT**

Maritime Security variant shown with two engines fitted as standard

#### **DEPLOYABLE MISSION SYSTEMS**

Sea boats

1 x 6.35m WorkRibs Fast Rescue Boat (15pax)

Unmanned Vehicles

Aft flight deck accommodates compact to mid-sized Vertical

Takeoff and Landing and fixed wing Unmanned Air Systems

#### WEAPONS AND COUNTERMEASURES

Primary 1 x 30mm or 40mm Main Gun Secondary 2 x 12.5mm Machine Guns (forward), 2 x 30mm RWS (aft) Countermeasures Decoy Launching System, Water cannon and Drone Countermeasure System