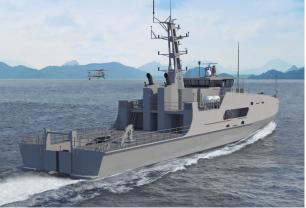

#### **DEPLOYABLE MISSION SYSTEMS**

Sea boats

1 x 6.35m WorkRibs Fast Rescue Boat (15pax)

Unmanned Vehicles

Aft flight deck accommodates compact to mid-sized Vertical

Takeoff and Landing and fixed wing Unmanned Air Systems