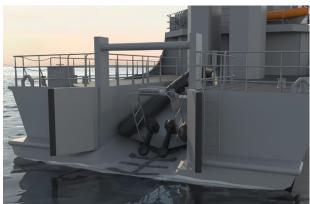

#### **DEPLOYABLE MISSION SYSTEMS**

Sea boats

1 x 6.35m WorkRibs Fast Rescue Boat (15pax)

Unmanned Vehicles

Aft flight deck accommodates compact to mid-sized Vertical

Takeoff and Landing and fixed wing Unmanned Air Systems