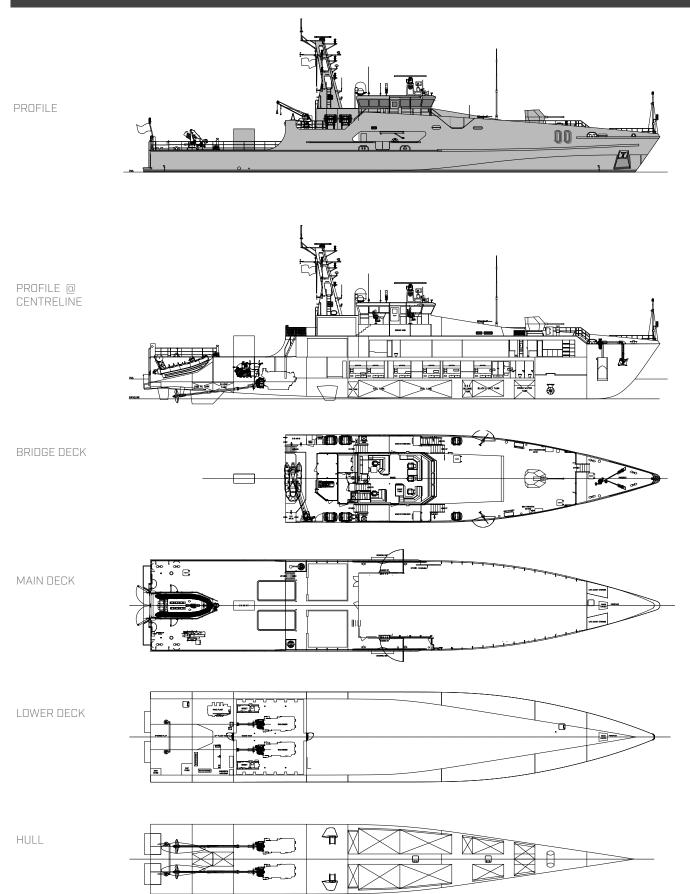

# AUSTAL OFFSHORE PATROL 60

#### PRINCIPAL DIMENSIONS

Hull material Steel
Length overall 60.0 metres
Beam (overall) 10.6 metres
Draft (approx.) 3.0 metres

Communication system

Secure/Non-secure voice and data over VHF, UHF,
SATCOM and Sea Boat's Situational Awareness

Navigation

Integrated Bridge System including: Radars, 2 x ECDIS,
2 x Gyro Compass, Secure AIS, 2 x DGPS, EOSS and VDR

#### **DEPLOYABLE MISSION SYSTEMS**

Sea boats

1 x 6.35m WorkRibs Fast Rescue Boat (15pax)

Unmanned Vehicles

Aft flight deck accommodates compact to mid-sized Vertical

Takeoff and Landing and fixed wing Unmanned Air Systems

#### WEAPONS AND COUNTERMEASURES

Primary 1 x 30mm or 40mm Main Gun Secondary 2 x 12.5mm Machine Guns (forward), 2 x 30mm RWS (aft) Countermeasures Decoy Launching System, Water cannon and Drone Countermeasure System

### **PROPULSION**

Main engines $2 \times \text{Caterpillar } 3516C$ Bow thruster $2 \times 2,525 \text{ kW}$  @ 1,800 rpm $2 \times 2,525 \text{ kW}$  @ 1

### **PERFORMANCE**

Speed23.5 knotsRange at 12 knots2500 nautical miles